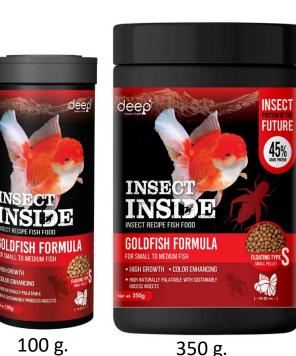

SIZE M

**INSECT INSIDE** is a specially formulated fish food made from insects (Crickets) and Whole fish meal with added squid liver meal, shrimp, krill, vitamin, minerals and the others trace nutrients important to goldfish heath and vitality.

Sinking type pellet ٠

DEEP

45% high grade protein ٠

1.25 kg.

**INSECT INSIDE** is a specially formulated fish food made from insects (Crickets) and Whole fish meal with added squid liver meal, shrimp, krill, vitamin, minerals and the others trace nutrients important to goldfish heath and vitality.