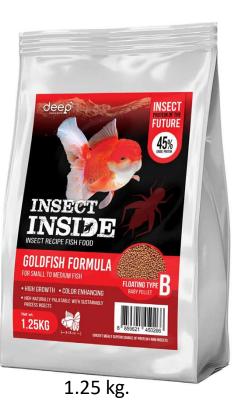

Sinking type pellet ٠

DEEP

45% high grade protein ٠

1.25 kg.

**INSECT INSIDE** is a specially formulated fish food made from insects (Crickets) and Whole fish meal with added squid liver meal, shrimp, krill, vitamin, minerals and the others trace nutrients important to goldfish heath and vitality.