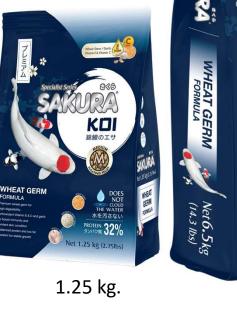

#### SAKURA KOI Wheat Germ Formula

Specially formulated highly digestible daily diet ideal for cooler water temperatures

- 32% high grade protein
- Premium wheat germ high digestibility and optimal nutrition absorption
- Rich in antioxidant vitamin E and garlic to boost immunity and protect skin condition
- Balanced protein and low fat content for stable growth
- Reduced waste to preserve clean water quality
- Does not cloud the water

6.5 kg.