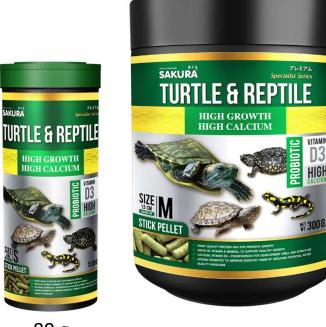

#### SAKURA TURTLE&REPTILE

- 38% high quality protein ٠
- High calcium, Vitamin D3 plus Phosphorous to support robust turtle ٠ shell and teeth development also improve strong bone structure
- High quality protein, minerals and multi-vitamins to enhanced ٠ growth sand overall healthy condition.
- Fortified with selected probiotic support metabolism, immune system and skin elasticity
- The food stick easy absorb water and softens very quickly while maintaining original shape as a result it will not cloud the water ٠
- Does not cloud thew water ٠

HIGH GROWTH HIGH CALCIUM

80 g.