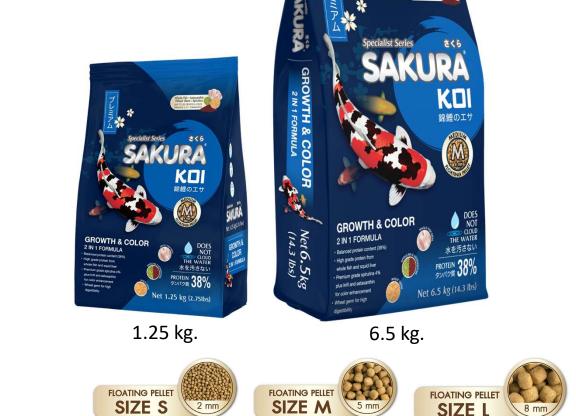

6.5 kg.

#### SAKURA KOI Growth & Color 2 IN 1 Formula

2 IN 1 formula designed for both sustainable growth and color enhancement in one complete meal

- 38% high grade protein
- High grade protein from whole fish and squid liver for sustainable growth
- Wheat germ for high digestibility and optimal nutrition absorption
- Premium grade spirulina 4% plus krill and astaxanthin for color enhancement
- Does not cloud the water

SIZE M

SIZE I

SIZE S