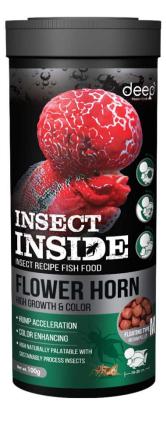

#### DEEP FLOWER HORN

- **INSECT INSIDE** is a specially formulated fish food made from insects (Crickets). Whole fish meal with added squid liver meal, shrimp, krill, vitamin, minerals and the others trace nutrients important to Flower Horn heath and vitality.
- Hump acceleration
- Color enhancement
- 45% high grade protein