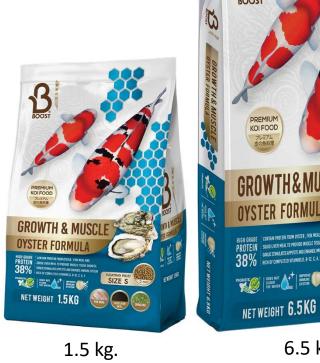

#### BOOST KOI growth & muscle oyster formula

- 38% high grade protein from oyster, fish meal and squid liver meal to provide muscle tissue growth
- Oyster is a superior raw material from the sea. It ٠ contains Omega 3 fatty acid and essential vitamins required for fish growth and enhances immune system for fasting-growing and healthy fish
- Spirulina and astaxanthin to enhancer color ٠
- Rich of complete vitamin d, B12, C, A and E •
- Garlic for stimulates appetite and improve the ٠ immune system
- Probiotic are microorganisms that assist • digestion and promote efficient nutrient absorption
- Does not cloud the water ٠