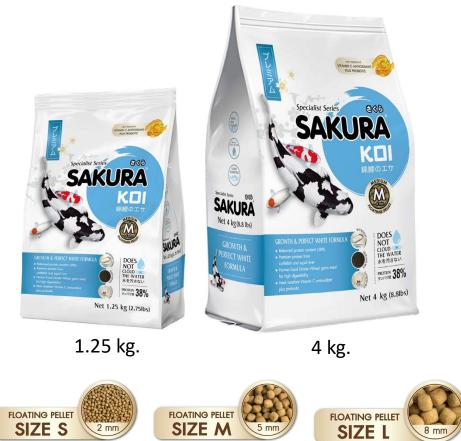

#### SAKURA KOI Growth & Perfect White Formula

Designed for superior growth and enhanced perfect white skin for koi

- 38% high grade protein
- Unique formulation for perfect white shiroji(white area) while maintaining healthy body growth
- Premium protein from whole fish and squid for growth and body shape development
- Wheat germ for high digestibility and optimal nutrition absorption
- Contains probiotics to promote digestive system heath
- Antioxidants from heat resistant vitamin C and sesame seed meal for healthy immune system and shiny skin
- Does not cloud the water

SIZE M

SIZE I

SIZE S