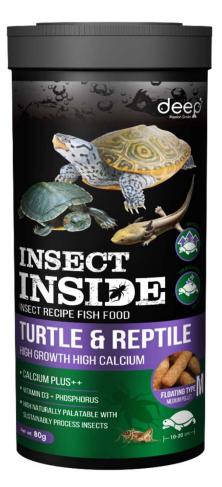

#### DEEP TURTLE & REPTILE

- **INSECT INSIDE** is a specially formulated fish food made from insects (Crickets) for Turtle and reptile.
- Calcium Plus++
- Vitamin D3+ Phosphorus
- High naturally palatable with sustainably process insects
- 45% Protein