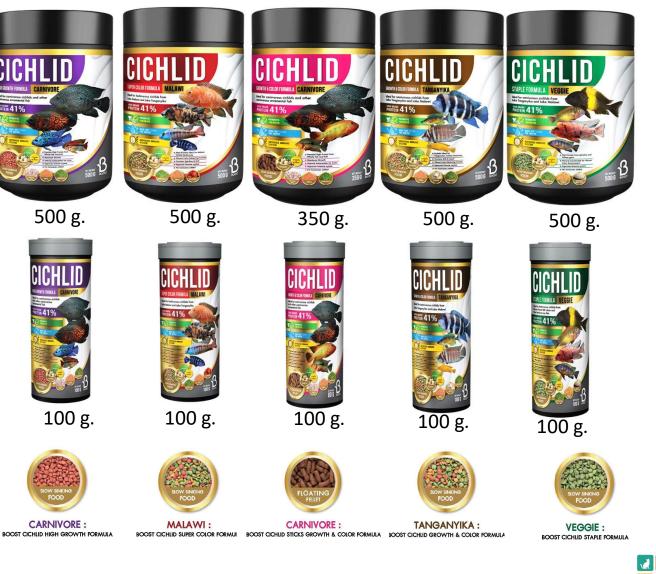

#### CICHILD

- **Boost Cichlid high growth formula** is a complete nutrition fish food for carnivorous cichlid and other carnivorous ornamental fish
- **Boost Cichlid super color formula** is a maximum color boosting formulation. Ideal for herbivorous cichlids from Lake Malawi and Lake Tanganyika.
- **Boost Cichlid sticks growth& color formula** is balance nutrition fish food. Ideal for large carnivorous cichlids and other large carnivorous fish
- **Boost Cichlid growth & color formula** is a complete formulation designed for optimal growth and vibrant color. Ideal for omnivorous cichlids from Lake Malawi and Lake Tanganyika.
- Boost Cichlid staple formula is a unique formulation designed for digestibility and optima absorption for herbivorous cichlid from African great rift lakes and other herbivorous fish.

#### All formula is ;

- 41% high grade protein
- Does not cloud the water
- Improve immune system
- No hormone added