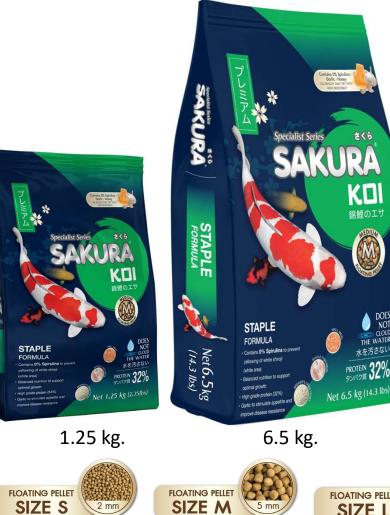

6.5 kg.

#### SAKURA KOI Staple Formula

Daily diet formulated for all-season feeding and ideal for warmer water temperatures

- 32% high grade protein
- Uniquely balanced ingredients with complete nutrition to support optimal growth and good health
- Contains 0% spirulina to prevent yellowing of white shiroji(white area)
- Garlic stimulate appetite, improve disease ,resistance, and promote intestinal health
- Floating pellet that will not cloud the water
- Does not cloud the water

SIZE M

SIZE I

SIZE S