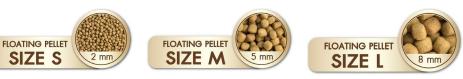

ystem
- Probiotic are microorganisms that assist digestion and promote efficient nutrient absorption
- Does not cloud the water



SIZE M

SIZE I

SIZE S



#### BOOST KOI growth & muscle oyster formula

- 38% high grade protein from oyster, fish meal and squid liver meal to provide muscle tissue growth
- Oyster is a superior raw material from the sea. It ٠ contains Omega 3 fatty acid and essential vitamins required for fish growth and enhances immune system for fasting-growing and healthy fish
- Spirulina and astaxanthin to enhancer color ٠
- Rich of complete vitamin d, B12, C, A and E •
- Garlic for stimulates appetite and improve the ٠ immune system
- Probiotic are microorganisms that assist • digestion and promote efficient nutrient absorption
- Does not cloud the water ٠





SIZE M



**INSECT INSIDE** is a specially formulated fish food made from insects (Crickets) and Whole fish meal with added squid liver meal, shrimp, krill, vitamin, minerals and the others trace nutrients important to goldfish heath and vitality.

Sinking type pellet ٠

DEEP

45% high grade protein ٠







1.25 kg.



**INSECT INSIDE** is a specially formulated fish food made from insects (Crickets) and Whole fish meal with added squid liver meal, shrimp, krill, vitamin, minerals and the others trace nutrients important to goldfish heath and vitality.

Floating type pellet ٠

DEEP

45% high grade protein ٠



| ,<br>t |                                   |
|--------|-----------------------------------|
|        | <section-header></section-header> |
|        | 50 g.                             |