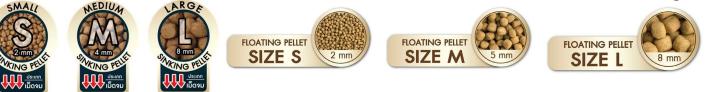

o bloating
- Doubles disease prevention
- Improves immune system
- Floating pellet
- Dose not cloud the water







#### SAKURA KOI High Growth Formula

Designed for superior growth and optimal body shape resulting in champion sized koi

- 42% high grade protein
- Protein from high quality sources including whole fish, squid liver, silkworm and krill provide the essential amino acid building blocks for muscle tissue growth
- Rich in essential amino acids : methionine, arginine, threonine, tryptophan, histidine, isoleucine, lysine, leucine, valine and phenylalanine
- Vitamin D, B12, C, A, E and Omega 3 & 6
- Garlic to stimulate appetite and increase the digestibility of proteins, carbohydrates and fats
- Pumpkin and honey for enhanced taste and palatability
- Does not cloud the water









#### SAKURA KOI Growth & Perfect White Formula

Designed for superior growth and enhanced perfect white skin for koi

- 38% high grade protein
- Unique formulation for perfect white shiroji(white area) while maintaining healthy body growth
- Premium protein from whole fish and squid for growth and body shape development
- Wheat germ for high digestibility and optimal nutrition absorption
- Contains probiotics to promote digestive system heath
- Antioxidants from heat resistant vitamin C and sesame seed meal for healthy immune system and shiny skin
- Does not cloud the water





#### SAKURA KOI Color Boosting

Specifically crafted to encourage the brightest coloration in all koi varieties

- 40% high grade protein
- Color boosting astaxanthin derived from natural ingredients including