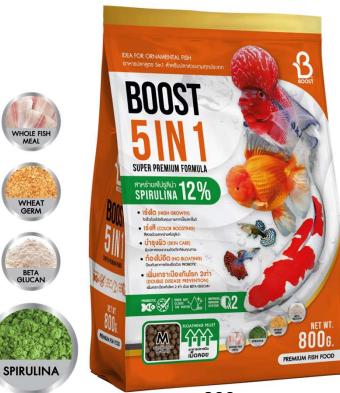

#### BOOST 5 IN 1

Boost 5 IN 1, complete in one bag, both accelerate growth and color nourish the skin, not bloated and increase the protective shield 2 times. Come with the specialty of spirulina 12% is a beautiful fish food that combines 5 benefits that fish want to be all in one

- 38% High grade protein
- spirulina 12%
- Color boosting
- Promotes skin care
- No bloating
- Doubles disease prevention
- Improves immune system
- Floating pellet
- Dose not cloud the water