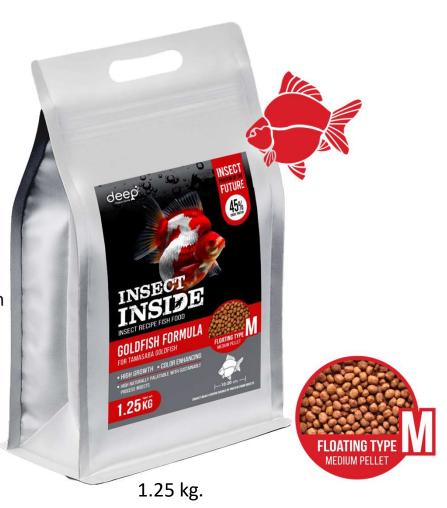

SIZE M

**INSECT INSIDE** is a specially formulated fish food made from insects (Crickets) and Whole fish meal with added squid liver meal, shrimp, krill, vitamin, minerals and the others trace nutrients important to goldfish heath and vitality.

#### DEEP Tamasaba

- **INSECT INSIDE** is a specially formulated fish food made from insects (Crickets) for Tamasaba goldfish. Whole fish meal with added squid liver meal, shrimp, krill, vitamin, minerals and the others trace nutrients important to goldfish heath and vitality.
  - 45% high grade protein 🥊