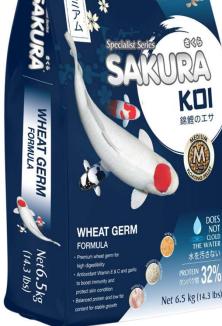

#### SAKURA KOI Wheat Germ Formula

Specially formulated highly digestible daily diet ideal for cooler water temperatures

- 32% high grade protein
- Premium wheat germ high digestibility and optimal nutrition absorption
- Rich in antioxidant vitamin E and garlic to boost immunity and protect skin condition
- Balanced protein and low fat content for stable growth
- Reduced waste to preserve clean water quality
- Does not cloud the water

6.5 kg.