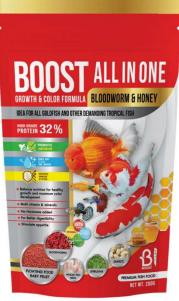

#### BOOST ALL IN ONE growth & color formula

Most of knowledgeable hobbyists choose bloodworms to be one of the best supplements food for their fish and that why we select bloodworms as the key ingredient for our boost all in one

- 32% high grade protein ٠
- Probiotic for better digestibility ٠
- Improve immune system ٠
- Does not could the water
- No hormones added ٠
- Stimulate appetite ٠

100 g.

200 g.

SIZE : B, S, M