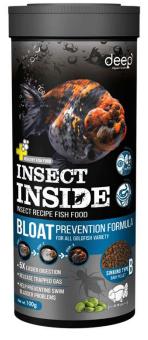

DEEP

**Deep insect inside bloat prevention** is a fish food specially formatted to prevent and reduce the risk of those symptoms. Exclusive formula that combines high quality protein and high fiber from nutritious sources such as green peas and a secret blend of fermented wheat germs including protein from crickets

- 38% high grade protein
- 5 times easier digestion
- Release trapped gas
- Help preventing swim bladder problems