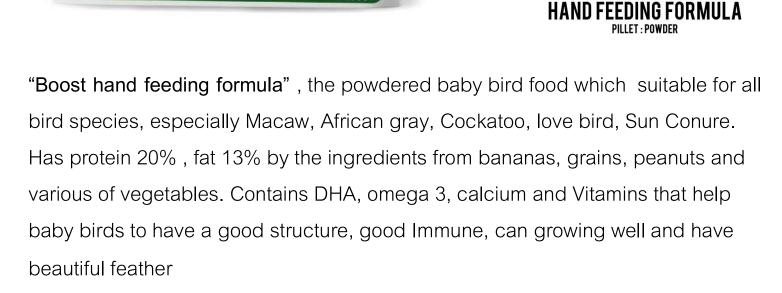

#### www.pcn.co.th

BC

WHOLE GRAIN FORMULA PILLET: SIZE SMALL

"Boost bird whole grain formula" The bird food that is suitable for many bird species such as Budgerigar, Parakeets, Finch, Forpus, and Lovebird. It is completed with high-quality ingredients including millet wheat, banana, and various types of grains. It can assist birds in obtaining the proper levels of protein and fat to ensure their long-term health.