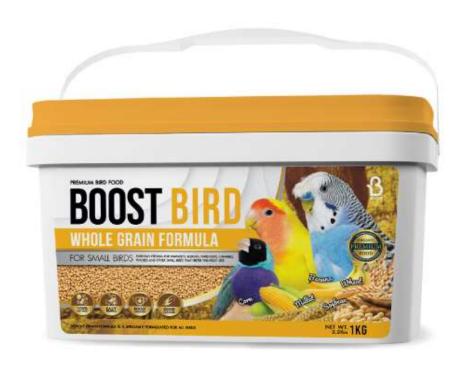

#### www.pcn.co.th

BC

WHOLE GRAIN FORMULA PILLET: SIZE SMALL

"Boost bird whole grain formula" The bird food that is suitable for many bird species such as Budgerigar, Parakeets, Finch, Forpus, and Lovebird. It is completed with high-quality ingredients including millet wheat, banana, and various types of grains. It can assist birds in obtaining the proper levels of protein and fat to ensure their long-term health.