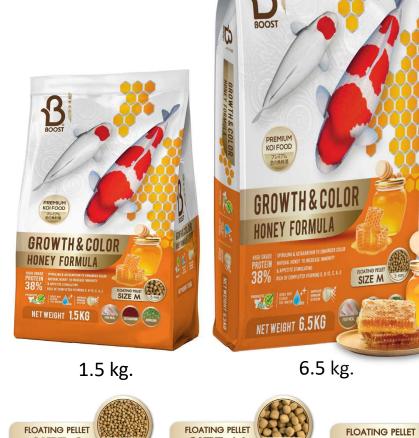

#### $BOOST \ KOI \ {\rm growth} \ \& \ {\rm color} \ honey \ {\rm formula}$

- 38% high grade protein to promote growth
- Honey has unique sweet taste that appeals to koi and increase appetite and also contains essential vitamins and antioxidants including vitamins B1, B2, B6 and C
- Spirulina and astaxanthin to enhancer color
- Rich of complete vitamin D, B12, C, A and E
- Garlic for stimulates appetite and improve the immune system
- Probiotic are microorganisms that assist digestion and promote efficient nutrient absorption
- Does not cloud the water