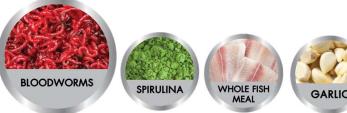

#### BITS

- **Boost bits variety supreme** is a special fish food for professional food of mid-water and bottom fish. Like discus, angelfish, dwarf cichlid and other tropical fish.
- 47% high grade protein.
- Improve immune system
- Does not cloud the water
- No hormones added