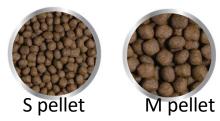

ents food for their fish and that why we select bloodworms as the key ingredient for our boost all in one

- 32% high grade protein ٠
- Probiotic for better digestibility ٠
- Improve immune system ٠
- Does not could the water
- No hormones added ٠
- Stimulate appetite ٠







100 g.



200 g.



SIZE : B, S, M





#### BOOST 5 IN 1

Boost 5 IN 1, complete in one bag, both accelerate growth and color nourish the skin, not bloated and increase the protective shield 2 times. Come with the specialty of spirulina 12% is a beautiful fish food that combines 5 benefits that fish want to be all in one

- 38% High grade protein
- spirulina 12%
- Color boosting
- Promotes skin care
- No bloating
- Doubles disease prevention
- Improves immune system
- Floating pellet
- Dose not cloud the water







#### SAKURA KOI High Growth Formula

Designed for superior growth and optimal body shape resulting in champion sized koi

- 42% high grade protein
- Protein from high quality sources including whole fish, squid liver, silkworm and krill provide the essential amino acid building blocks for muscle tissue growth
- Rich in essential amino acids : methionine, arginine, threonine, tryptophan, histidine, isoleucine, lysine, leucine, valine and phenylalanine
- Vitamin D, B12, C, A, E and Omega 3 & 6
- Garlic to stimulate appetite and increase the digestibility of proteins, carbohydrates and fats
- Pumpkin and honey for enhanced taste and palatability
- Does not cloud the water









#### SAKURA KOI Growth & Perfect White Formula

Designed for superior growth and enhanced perfect white skin fo