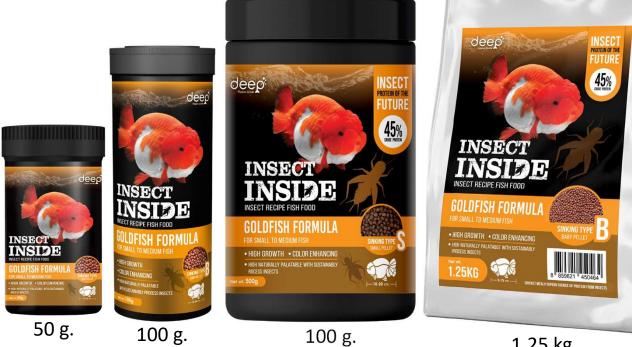

SIZE M

**INSECT INSIDE** is a specially formulated fish food made from insects (Crickets) and Whole fish meal with added squid liver meal, shrimp, krill, vitamin, minerals and the others trace nutrients important to goldfish heath and vitality.

Sinking type pellet ٠

DEEP

45% high grade protein ٠

1.25 kg.

**INSECT INSIDE** is a specially formulated fish food made from insects (Crickets) and Whole fish meal with added squid liver meal, shrimp, krill, vitamin, minerals and the others trace nutrients important to goldfish heath and vitality.