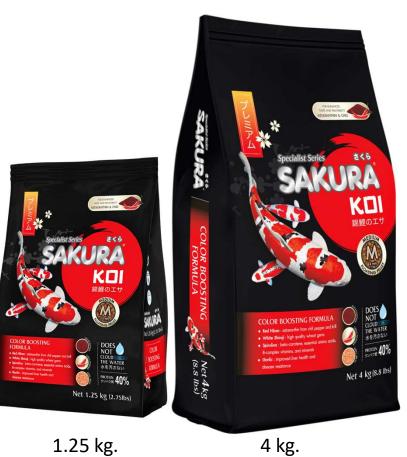

#### SAKURA KOI Color Boosting

Specifically crafted to encourage the brightest coloration in all koi varieties

- 40% high grade protein
- Color boosting astaxanthin derived from natural ingredients including chili pepper, krill, and shrimp meal to enhance red and orange hipbone
- Spirulina as a rich source of beta-carotene, essential amino acids, vitamins and minerals
- High quality wheat germ to promote bright white shiroji
- Melanin producing tyrosine to deepen black color
- Garlic for improved disease resistance and intestinal heath
- Does not cloud the water

6.5 kg.