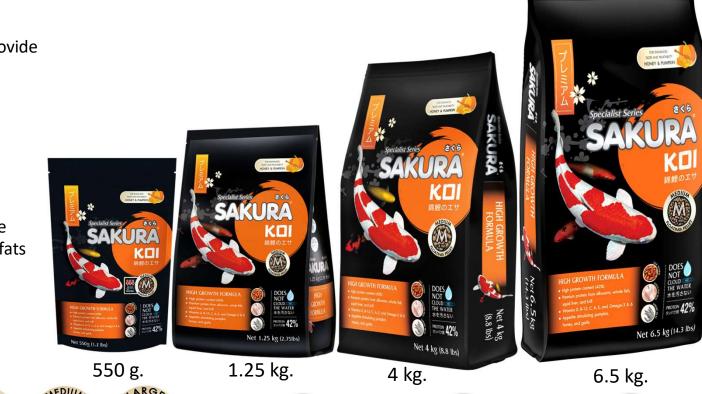

#### SAKURA KOI High Growth Formula

Designed for superior growth and optimal body shape resulting in champion sized koi

- 42% high grade protein
- Protein from high quality sources including whole fish, squid liver, silkworm and krill provide the essential amino acid building blocks for muscle tissue growth
- Rich in essential amino acids : methionine, arginine, threonine, tryptophan, histidine, isoleucine, lysine, leucine, valine and phenylalanine
- Vitamin D, B12, C, A, E and Omega 3 & 6
- Garlic to stimulate appetite and increase the digestibility of proteins, carbohydrates and fats
- Pumpkin and honey for enhanced taste and palatability
- Does not cloud the water

6.5 kg.