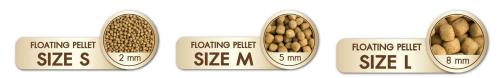

and shrimp meal to enhance red and orange hipbone
- Spirulina as a rich source of beta-carotene, essential amino acids, vitamins and minerals
- High quality wheat germ to promote bright white shiroji
- Melanin producing tyrosine to deepen black color
- Garlic for improved disease resistance and intestinal heath
- Does not cloud the water





#### SAKURA KOI Wheat Germ Formula

Specially formulated highly digestible daily diet ideal for cooler water temperatures

- 32% high grade protein
- Premium wheat germ high digestibility and optimal nutrition absorption
- Rich in antioxidant vitamin E and garlic to boost immunity and protect skin condition
- Balanced protein and low fat content for stable growth
- Reduced waste to preserve clean water quality
- Does not cloud the water





6.5 kg.







#### SAKURA KOI Growth & Color 2 IN 1 Formula

2 IN 1 formula designed for both sustainable growth and color enhancement in one complete meal

- 38% high grade protein
- High grade protein from whole fish and squid liver for sustainable growth
- Wheat germ for high digestibility and optimal nutrition absorption
- Premium grade spirulina 4% plus krill and astaxanthin for color enhancement
- Does not cloud the water





#### SAKURA KOI Staple Formula

Daily diet formulated for all-season feeding and ideal for warmer water temperatures

- 32% high grade protein
- Uniquely balanced ingredients with complete nutrition to support optimal growth and good health
- Contains 0% spirulina to prevent yellowing of white shiroji(white area)
- Garlic stimulate appetite, improve disease ,resistance